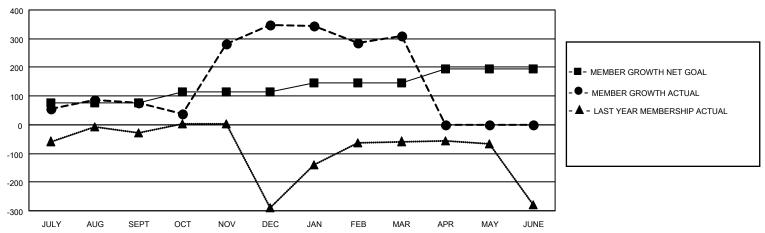

## MONTHLY MEMBERSHIP PROGRESS REPORT

LOCATION INDIA District 318 E Results as of: 3/31/2021

| Clubs         |               |             |               | Members               |                        |                         |                                                    |  |
|---------------|---------------|-------------|---------------|-----------------------|------------------------|-------------------------|----------------------------------------------------|--|
|               | RESULTS FOR   | R 2020-2021 |               | RESULTS FOR 2020-2021 |                        |                         |                                                    |  |
| QUARTER       | NEW CLUB GOAL | NEW CLUBS   | DROPPED CLUBS | QUARTER MEMI          | BER GROWTH NET<br>GOAL | MEMBER GROWTH<br>ACTUAL | DROPPED<br>MEMBERS ACTUAL<br>(including transfers) |  |
| JULY/AUG/SEPT | 2             | 2           | 0             | JULY/AUG/SEPT         | 75                     | 196                     | 112                                                |  |
| OCT/NOV/DEC   | 1             | 7           | 0             | OCT/NOV/DEC           | 40                     | 584                     | 299                                                |  |
| JAN/FEB/MAR   | 1             | 1           | 4             | JAN/FEB/MAR           | 30                     | 118                     | 151                                                |  |
| APR/MAY/JUNE  | 2             | 0           | 0             | APR/MAY/JUNE          | 50                     | 0                       | 0                                                  |  |

## GOALS AND ACTUAL MEMBERS CUMULATIVE

| DROPPED CLUBS: 4 |     | 96 CLUBS OF 151 ADDED 1 OR MORE<br>NEW MEMBERS | GENDER DISTRIBUTION  MALE 4,564 (77.12%)  FEMALE 1,354 (22.88%) |       |       |
|------------------|-----|------------------------------------------------|-----------------------------------------------------------------|-------|-------|
| DROPPED MEMBERS  |     |                                                |                                                                 | , ,   |       |
| DECEASED         | 16  | CLICK HERE FOR CUMULATIVE                      | TOTAL FAMILY UNIT MEMBERS                                       |       | 2,349 |
| CLUB CANCELLED   | 81  | MEMBERSHIP DATA                                |                                                                 | 0.000 | 1,228 |
| OTHER 465        |     |                                                | FAMILY MEMBERS PAYING HALF                                      |       | 1,220 |
| TOTAL            | 562 |                                                |                                                                 |       |       |