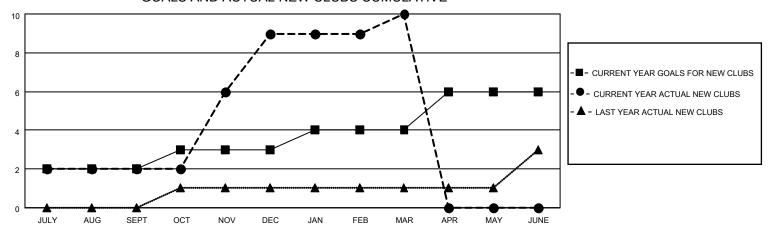

## MONTHLY MEMBERSHIP PROGRESS REPORT

LOCATION INDIA District 318 E Results as of: 3/31/2021

| Clubs         |               |             |               | Members               |                        |                         |                                                    |  |
|---------------|---------------|-------------|---------------|-----------------------|------------------------|-------------------------|----------------------------------------------------|--|
|               | RESULTS FOR   | R 2020-2021 |               | RESULTS FOR 2020-2021 |                        |                         |                                                    |  |
| QUARTER       | NEW CLUB GOAL | NEW CLUBS   | DROPPED CLUBS | QUARTER MEMI          | BER GROWTH NET<br>GOAL | MEMBER GROWTH<br>ACTUAL | DROPPED<br>MEMBERS ACTUAL<br>(including transfers) |  |
| JULY/AUG/SEPT | 2             | 2           | 0             | JULY/AUG/SEPT         | 75                     | 196                     | 112                                                |  |
| OCT/NOV/DEC   | 1             | 7           | 0             | OCT/NOV/DEC           | 40                     | 584                     | 299                                                |  |
| JAN/FEB/MAR   | 1             | 1           | 4             | JAN/FEB/MAR           | 30                     | 118                     | 151                                                |  |
| APR/MAY/JUNE  | 2             | 0           | 0             | APR/MAY/JUNE          | 50                     | 0                       | 0                                                  |  |

## GOALS AND ACTUAL NEW CLUBS CUMULATIVE